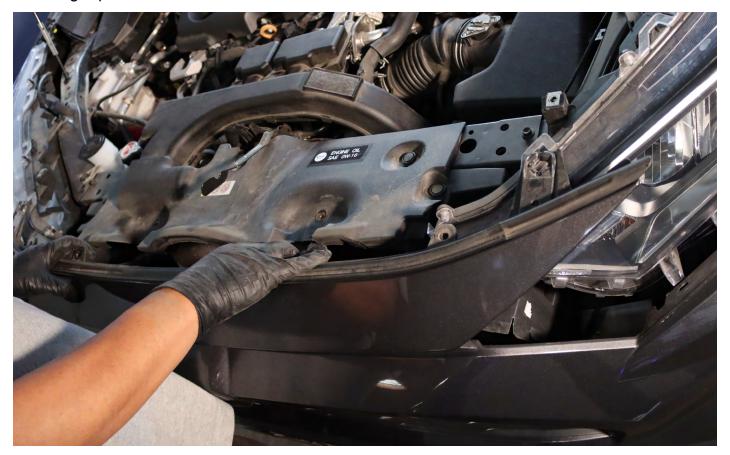

Carefully pull the bumper outward to loosen it.

Utilize a panel popper to assist in disengaging the fender liner from the mounting. Gently pull it outward until it becomes loose, exposing the bumper's side mount plastic clip.

Utilize a flat screwdriver and a panel popper to remove the plastic clip. Repeat the same steps for the other side.

Gently pull the grille and the front bumper outward to disengage and release them from all the mounting clips.