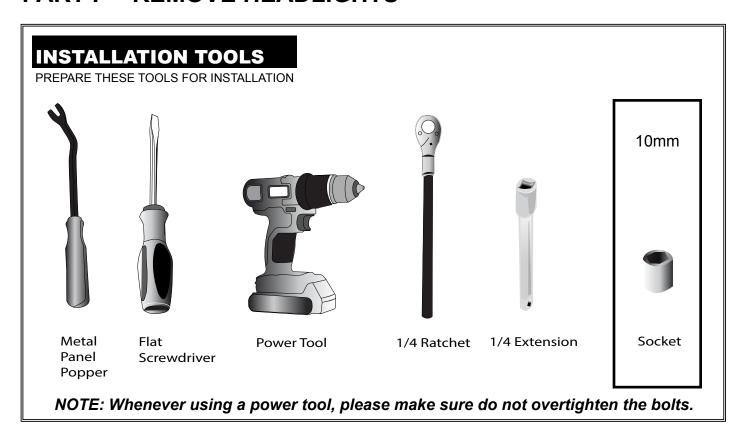

#### PART I REMOVE HEADLIGHTS

- INSTALLATION TOOLS
- STEP 1. Disconnecting the negative battery terminal
- STEP 2. Loose the front grille and the bumper
- STEP 3. Remove the bolts
- STEP 4. Remove the headlights