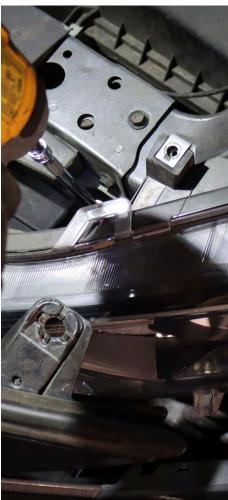

### **STEP 3. REMOVE THE BOLTS**

Unscrew the 3 X 10mm bolts from the top of the headlight assembly and the 1 X 10mm bolt from the side of the headlight assembly. Repeat the same steps for the other side.