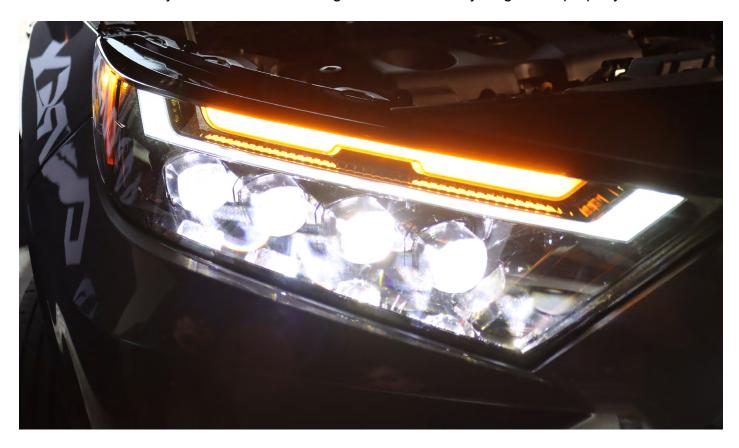

#### STEP 2. TEST THE HEADLIGHT FUNCTIONS

Test the functions of your ALPHAREX headlights to ensure everything works properly.