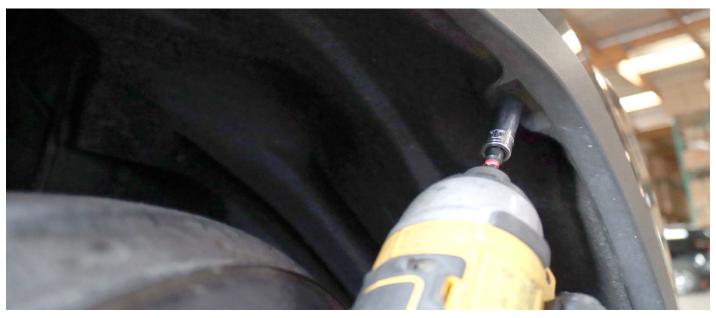

# STEP 2. LOOSE THE FRONT GRILLE AND THE BUMPER

Unscrew the 4 X 10mm bolts and remove the 4 mounting tabs from the upper part of the front grille.

Take out the 1 X 10mm bolt and remove the 3 plastic clips from the wheel well.