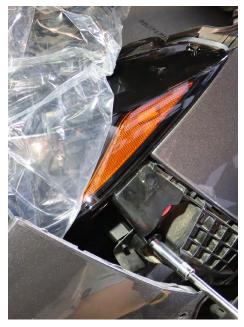

### STEP 1. PLUG THE SOCKETS AND INSTALL THE HEADLIGHTS

Connect all the light sockets to the new ALPHAREX headlights and proceed to install them into the vehicle. **DO NOT USE DIELECTRIC GREASE!** 

Complete the headlights installation by reversing the removal process.

#### STEP 2. TEST THE HEADLIGHT FUNCTIONS

Test the functions of your ALPHAREX headlights to ensure everything works properly.