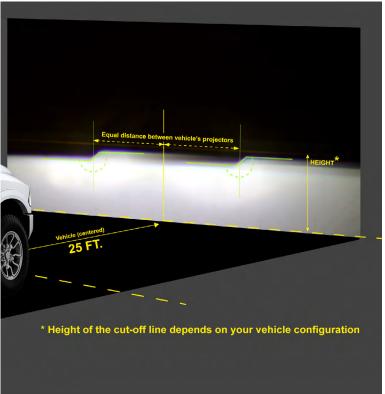

#### STEP 3. ADJUST HEADLIGHT LEVEL

Once everything has been tested, aim your ALPHAREX headlights by parking 25ft from a wall and level the headlight evenly.