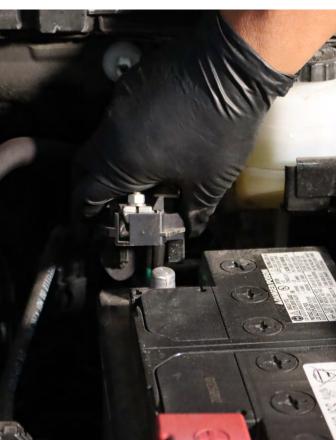

#### STEP 1. DISCONNECTING THE NEGATIVE BATTERY TERMINAL

Whenever working on your vehicle, always start by disconnecting the negative battery terminal.