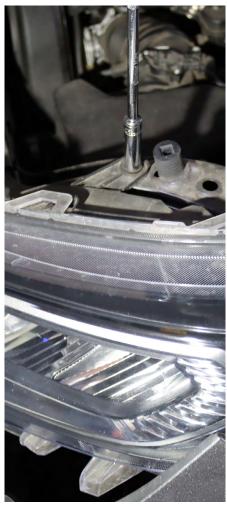

### **STEP 3. REMOVE THE BOLTS**

Unscrew the 3 X 10mm bolts from the top of the headlight assembly and the 1 X 10mm bolt from the side of the headlight assembly. Repeat the same steps for the other side.