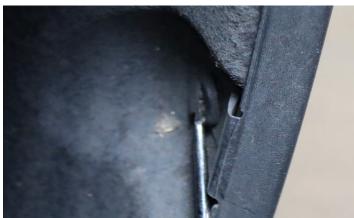

Carefully pull the bumper outward to loosen it.

Utilize a panel popper to assist in disengaging the fender liner from the mounting. Gently pull it outward until it becomes loose, exposing the bumper's side mount plastic clip.