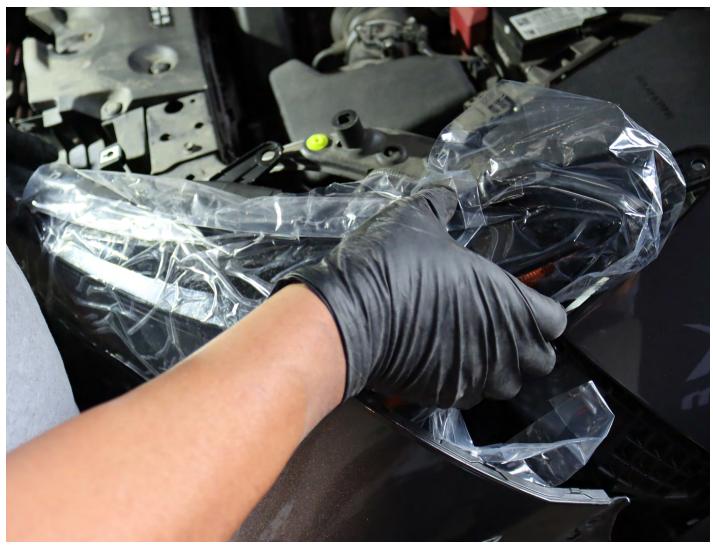

### **STEP 4. REMOVE THE HEADLIGHTS**

Gently pull the headlight assembly outward to disengage it. Proceed to unplug the headlight sockets to complete the removal of the headlights.

Follow the same steps for the other side of the headlights.

### STEP 1. PLUG THE SOCKETS AND INSTALL THE HEADLIGHTS

Connect all the light sockets to the new ALPHAREX headlights and proceed to install them into the vehicle. **DO NOT USE DIELECTRIC GREASE!** 

Complete the headlights installation by reversing the removal process.