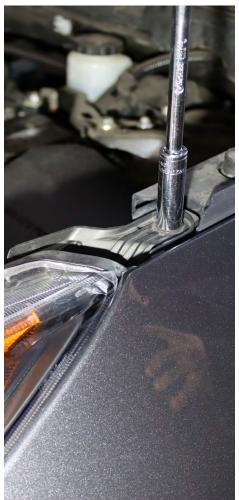

### **STEP 3. REMOVE THE BOLTS**

Unscrew the 3 X 10mm bolts from the top of the headlight assembly and the 1 X 10mm bolt from the side of the headlight assembly. Repeat the same steps for the other side.