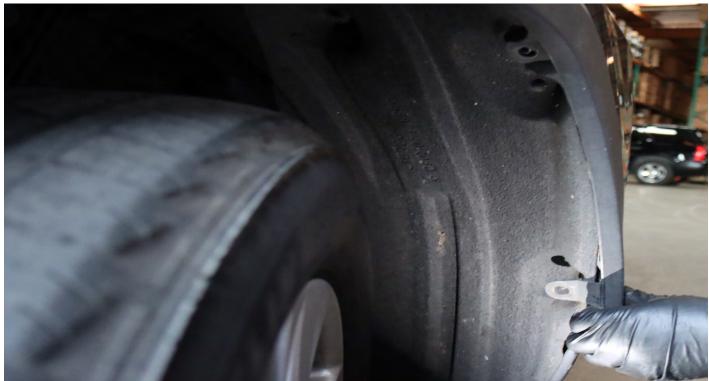

Carefully pull the bumper outward to loosen it.

Utilize a panel popper to assist in disengaging the fender liner from the mounting. Gently pull it outward until it becomes loose, exposing the bumper's side mount plastic clip.

Utilize a flat screwdriver and a panel popper to remove the plastic clip. Repeat the same steps for the other side.

Gently pull the grille and the front bumper outward to disengage and release them from all the mounting clips.