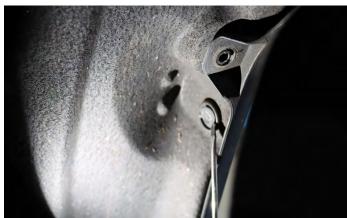

### **STEP 3. REMOVE THE BOLTS**

Unscrew the 3 X 10mm bolts from the top of the headlight assembly and the 1 X 10mm bolt from the side of the headlight assembly. Repeat the same steps for the other side.