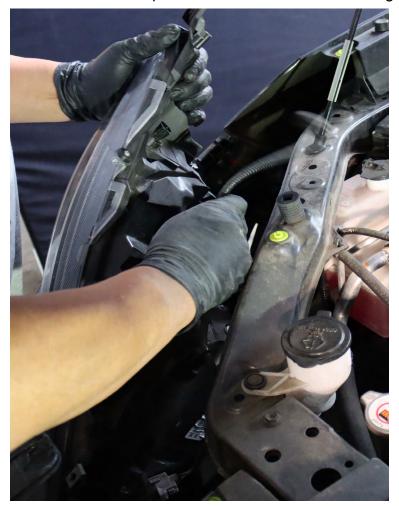

### **STEP 3. REMOVE THE BOLTS**

Unscrew the 3 X 10mm bolts from the top of the headlight assembly and the 1 X 10mm bolt from the side of the headlight assembly. Repeat the same steps for the other side.