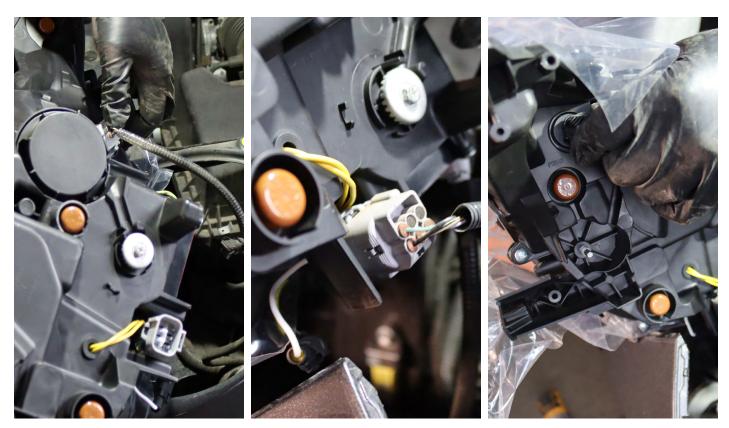

### STEP 1. PLUG THE SOCKETS AND INSTALL THE HEADLIGHTS

Connect all the light sockets to the new ALPHAREX headlights and proceed to install them into the vehicle. **DO NOT USE DIELECTRIC GREASE!** 

Complete the headlights installation by reversing the removal process.