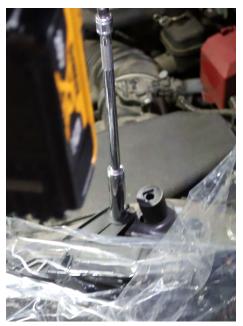

### **STEP 3. REMOVE THE BOLTS**

Unscrew the 3 X 10mm bolts from the top of the headlight assembly and the 1 X 10mm bolt from the side of the headlight assembly. Repeat the same steps for the other side.