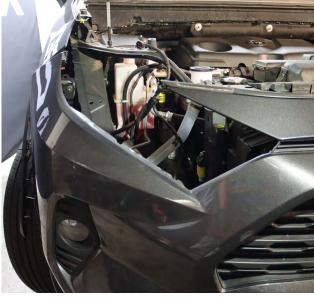

### **STEP 4. REMOVE THE HEADLIGHTS**

Gently pull the headlight assembly outward to disengage it. Proceed to unplug the headlight sockets to complete the removal of the headlights.

Follow the same steps for the other side of the headlights.