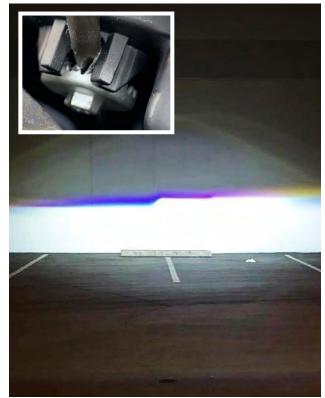

#### STEP 3. ADJUST HEADLIGHT LEVEL

Once everything has been tested, aim your ALPHAREX headlights by parking 25ft from a wall and level the headlight evenly.