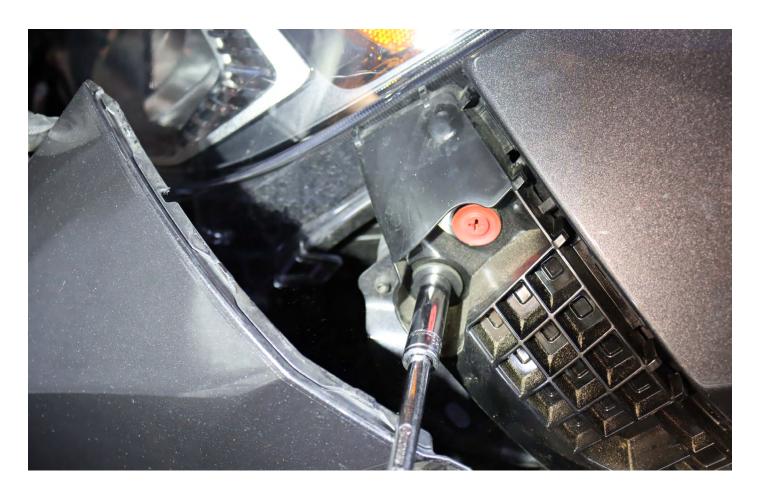

### **STEP 3. REMOVE THE BOLTS**

Unscrew the 3 X 10mm bolts from the top of the headlight assembly and the 1 X 10mm bolt from the side of the headlight assembly. Repeat the same steps for the other side.