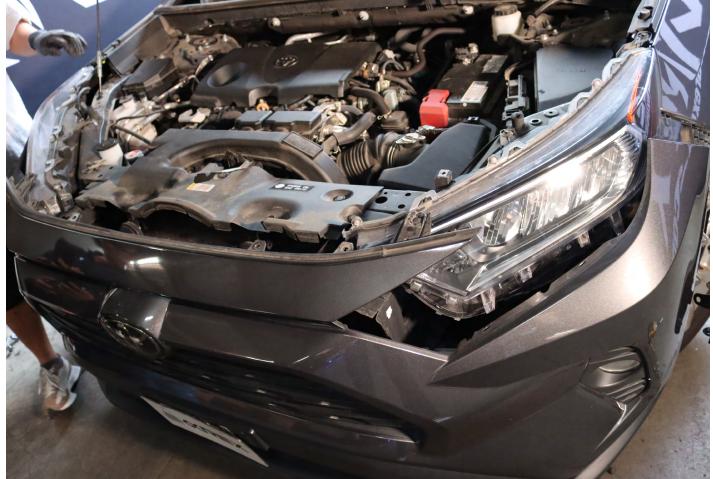

### **STEP 3. REMOVE THE BOLTS**

Unscrew the 3 X 10mm bolts from the top of the headlight assembly and the 1 X 10mm bolt from the side of the headlight assembly. Repeat the same steps for the other side.

### **STEP 4. REMOVE THE HEADLIGHTS**

Gently pull the headlight assembly outward to disengage it. Proceed to unplug the headlight sockets to complete the removal of the headlights.

Follow the same steps for the other side of the headlights.