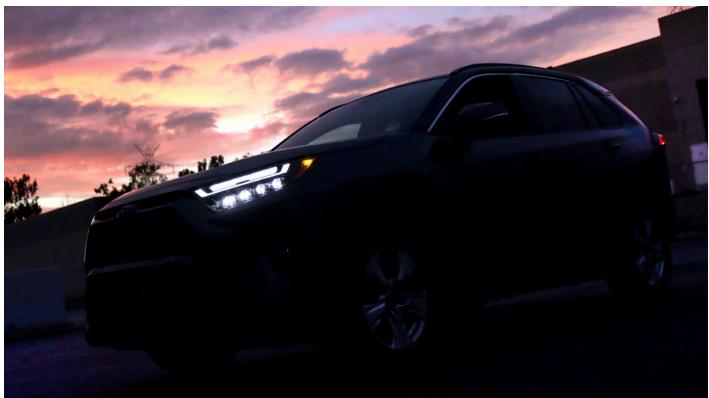

## **STEP 4. COMPLETE INSTALLATION**

Congratulations! You have completed the installation for ALPHAREX **19-24 Toyota RAV4 HEADLIGHTS.** 