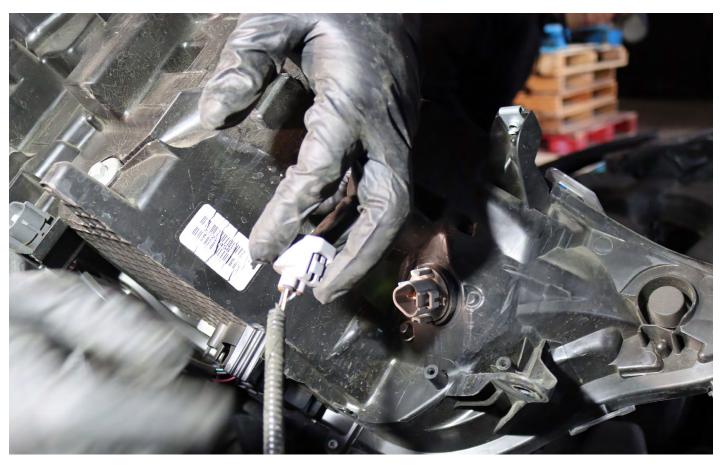

### **STEP 4. REMOVE THE HEADLIGHTS**

Gently pull the headlight assembly outward to disengage it. Proceed to unplug the headlight sockets to complete the removal of the headlights.

Follow the same steps for the other side of the headlights.

### STEP 1. PLUG THE SOCKETS AND INSTALL THE HEADLIGHTS

Connect all the light sockets to the new ALPHAREX headlights and proceed to install them into the vehicle. **DO NOT USE DIELECTRIC GREASE!** 

Complete the headlights installation by reversing the removal process.