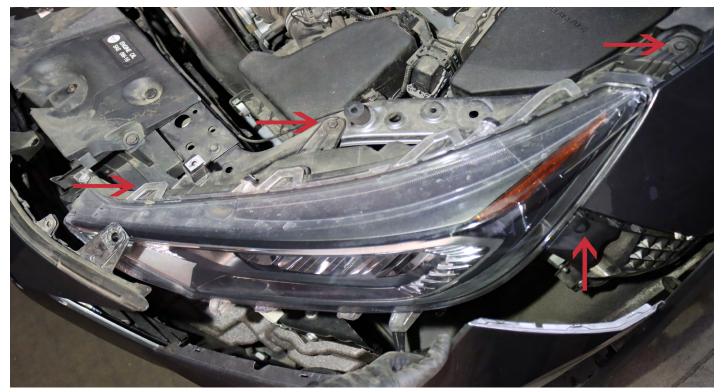

### **STEP 3. REMOVE THE BOLTS**

Unscrew the 3 X 10mm bolts from the top of the headlight assembly and the 1 X 10mm bolt from the side of the headlight assembly. Repeat the same steps for the other side.

### **STEP 4. REMOVE THE HEADLIGHTS**

Gently pull the headlight assembly outward to disengage it. Proceed to unplug the headlight sockets to complete the removal of the headlights.

Follow the same steps for the other side of the headlights.