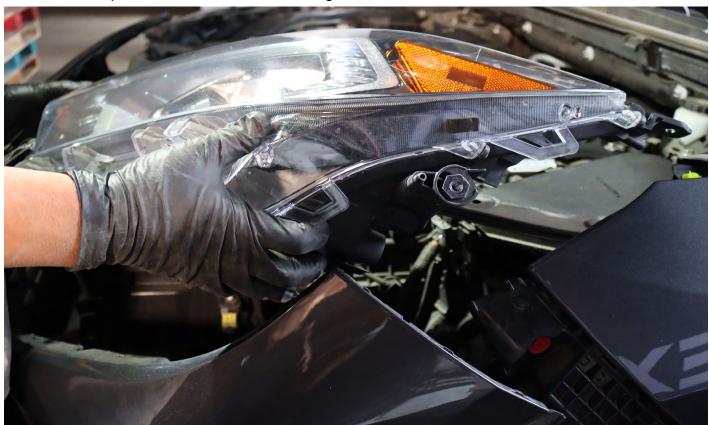

### **STEP 4. REMOVE THE HEADLIGHTS**

Gently pull the headlight assembly outward to disengage it. Proceed to unplug the headlight sockets to complete the removal of the headlights.

Follow the same steps for the other side of the headlights.