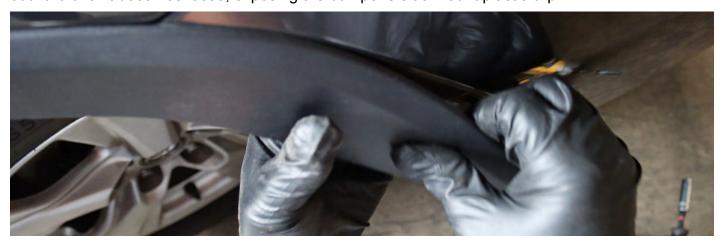

Utilize a flat screwdriver and a panel popper to remove the plastic clip. Repeat the same steps for the other side.

Gently pull the grille and the front bumper outward to disengage and release them from all the mounting clips.