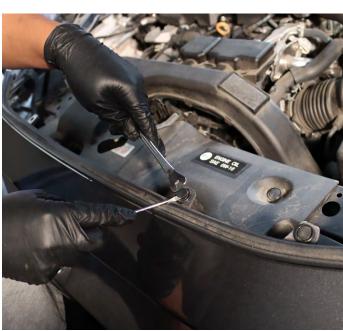

Utilize a flat screwdriver and a panel popper to remove the plastic clip. Repeat the same steps for the other side.

Gently pull the grille and the front bumper outward to disengage and release them from all the mounting clips.