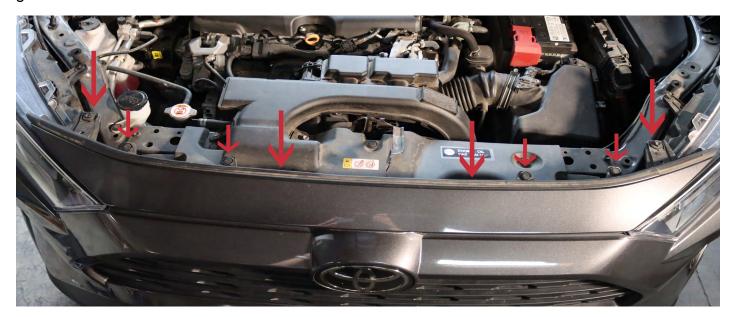

# STEP 2. LOOSE THE FRONT GRILLE AND THE BUMPER

Unscrew the 4 X 10mm bolts and remove the 4 mounting tabs from the upper part of the front grille.

Take out the 1 X 10mm bolt and remove the 3 plastic clips from the wheel well.

### **STEP 3. REMOVE THE BOLTS**

Unscrew the 3 X 10mm bolts from the top of the headlight assembly and the 1 X 10mm bolt from the side of the headlight assembly. Repeat the same steps for the other side.