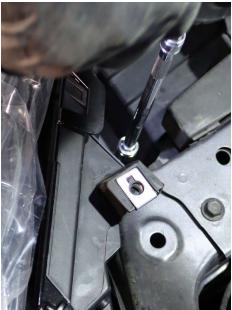

### **STEP 3. REMOVE THE BOLTS**

Unscrew the 3 X 10mm bolts from the top of the headlight assembly and the 1 X 10mm bolt from the side of the headlight assembly. Repeat the same steps for the other side.