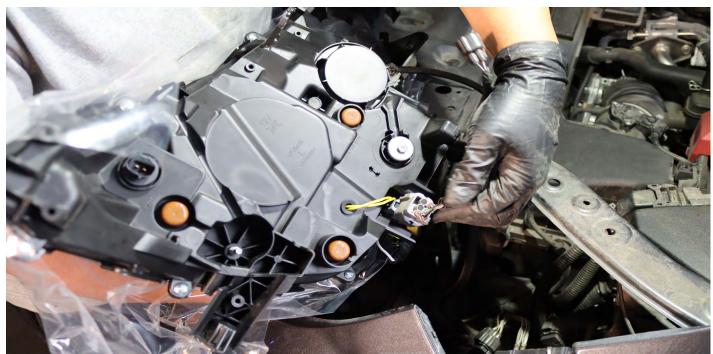

### STEP 1. PLUG THE SOCKETS AND INSTALL THE HEADLIGHTS

Connect all the light sockets to the new ALPHAREX headlights and proceed to install them into the vehicle. **DO NOT USE DIELECTRIC GREASE!** 

Complete the headlights installation by reversing the removal process.