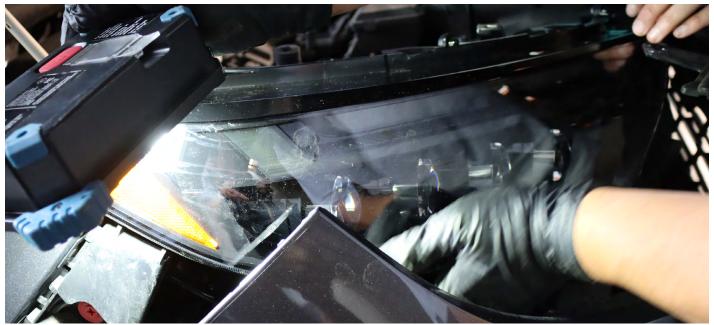

### **STEP 4. REMOVE THE HEADLIGHTS**

Gently pull the headlight assembly outward to disengage it. Proceed to unplug the headlight sockets to complete the removal of the headlights.

Follow the same steps for the other side of the headlights.

### STEP 1. PLUG THE SOCKETS AND INSTALL THE HEADLIGHTS

Connect all the light sockets to the new ALPHAREX headlights and proceed to install them into the vehicle. **DO NOT USE DIELECTRIC GREASE!** 

Complete the headlights installation by reversing the removal process.