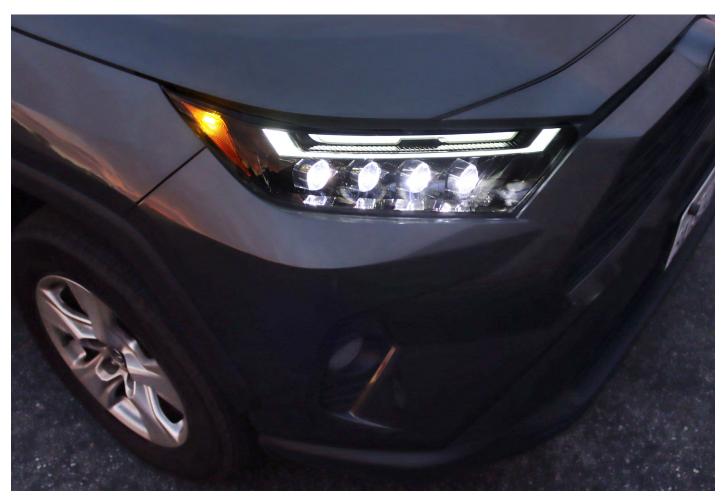

#### STEP 2. TEST THE HEADLIGHT FUNCTIONS

Test the functions of your ALPHAREX headlights to ensure everything works properly.