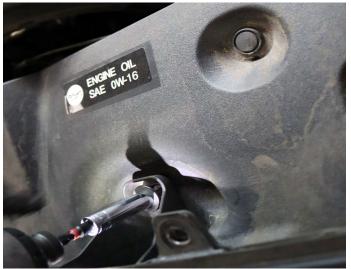

### **STEP 3. REMOVE THE BOLTS**

Unscrew the 3 X 10mm bolts from the top of the headlight assembly and the 1 X 10mm bolt from the side of the headlight assembly. Repeat the same steps for the other side.