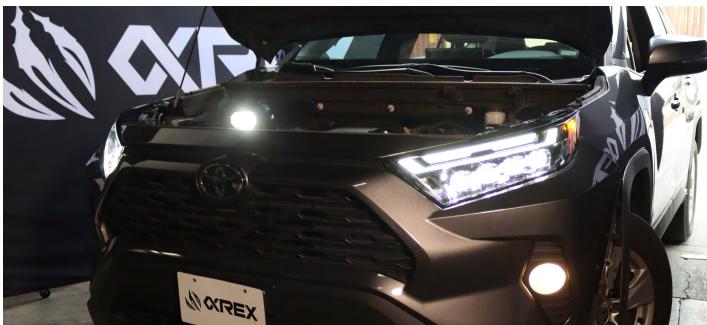

#### STEP 2. TEST THE HEADLIGHT FUNCTIONS

Test the functions of your ALPHAREX headlights to ensure everything works properly.

## **STEP 4. COMPLETE INSTALLATION**

Congratulations! You have completed the installation for ALPHAREX **19-24 Toyota RAV4 HEADLIGHTS.** 