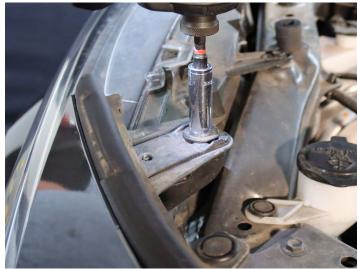

### **STEP 3. REMOVE THE BOLTS**

Unscrew the 3 X 10mm bolts from the top of the headlight assembly and the 1 X 10mm bolt from the side of the headlight assembly. Repeat the same steps for the other side.