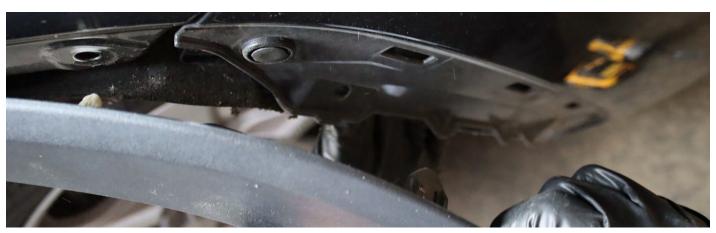

### **STEP 3. REMOVE THE BOLTS**

Unscrew the 3 X 10mm bolts from the top of the headlight assembly and the 1 X 10mm bolt from the side of the headlight assembly. Repeat the same steps for the other side.