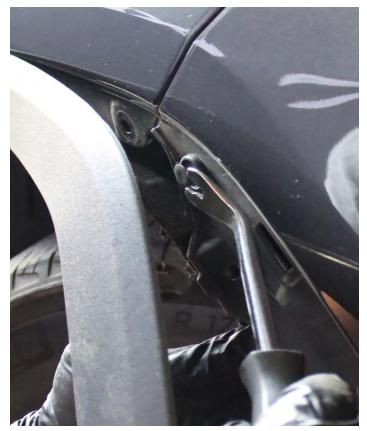

### **STEP 3. REMOVE THE BOLTS**

Unscrew the 3 X 10mm bolts from the top of the headlight assembly and the 1 X 10mm bolt from the side of the headlight assembly. Repeat the same steps for the other side.