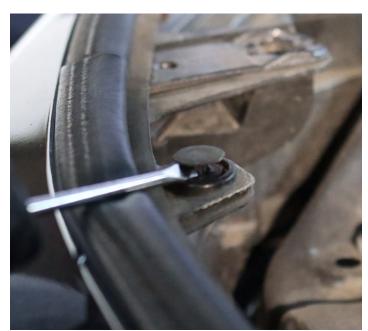

# STEP 2. LOOSE THE FRONT GRILLE AND THE BUMPER

Unscrew the 4 X 10mm bolts and remove the 4 mounting tabs from the upper part of the front grille.

Take out the 1 X 10mm bolt and remove the 3 plastic clips from the wheel well.