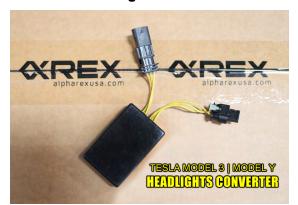

## TESLA MODEL 3 | MODEL Y HEADLIGHTS CONVETER INSTALLATION

Please be advised that certain features of your ALPHAREX headlights may not operate as expected due to recent Tesla software updates. To address this issue, we provide a specialized converter designed to update your headlights system and ensure optimal functionality. Kindly follow the instructions below for the installation process.