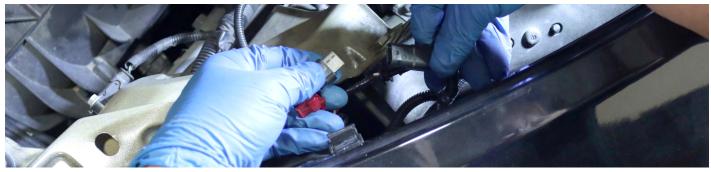

## Begin by disconnecting the headlight connector.

Proceed by attaching the converter connector to the ALPHAREX headlight unit, and then connect it to the vehicle's lights connection DO NOT USE DIELECTRIC GREASE!