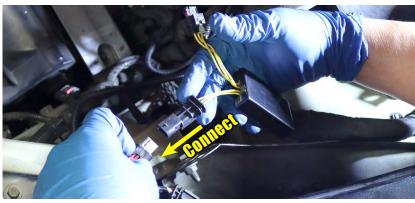

## Begin by disconnecting the headlight connector.

Proceed by attaching the converter connector to the ALPHAREX headlight unit, and then connect it to the vehicle's lights connection DO NOT USE DIELECTRIC GREASE!