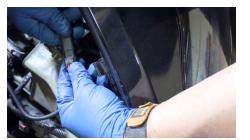

## Begin by disconnecting the headlight connector.

Proceed by attaching the converter connector to the ALPHAREX headlight unit, and then connect it to the vehicle's lights connection DO NOT USE DIELECTRIC GREASE!