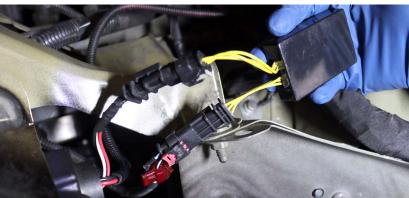

## Begin by disconnecting the headlight connector.

Proceed by attaching the converter connector to the ALPHAREX headlight unit, and then connect it to the vehicle's lights connection DO NOT USE DIELECTRIC GREASE!

To finalize the installation, kindly follow the same process for the other side of the headlight.