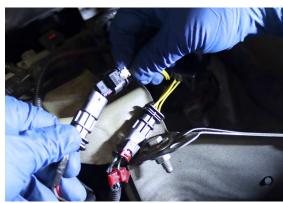

## Begin by disconnecting the headlight connector.

Proceed by attaching the converter connector to the ALPHAREX headlight unit, and then connect it to the vehicle's lights connection DO NOT USE DIELECTRIC GREASE!